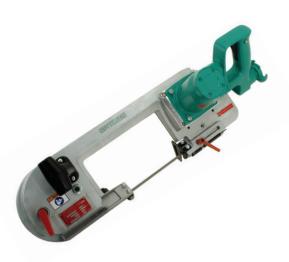

# **NEW AIR Band Saw with Clamp**

# Model No. 5 6093 0010

Replaces model no. 5 6003 0010

Handle includes safety lock

Tension lever for saw blade and second handle

## 5 6093 0010 Specifications

| <b>Pneumatic Motor</b>  |                | 0.7HP 90PSI@19CFM                                  |
|-------------------------|----------------|----------------------------------------------------|
| <b>Cutting Capacity</b> |                | 4"                                                 |
| Blade Speed             |                | 5.75 ft./sec.                                      |
| Blade Size              | metric<br>inch | 1335mm x 13mm x 0.65mm*<br>52.56" x 0.5" x 0.025"* |
| Housing                 |                | Aluminum                                           |
| Overall Length          |                | 25"                                                |
| Air Connection          |                | R 1/4" female                                      |