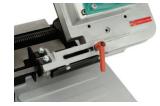

# Model No. 5 6093 0010

Replaces model no. 5 6003 0010

Handle includes safety lock

Tension lever for saw blade and second handle

### 5 6093 0010 Blades Qty. 3 per pack

8/12 TPI part no. 9 2506 0650 10/14 TPI part no. 9 2506 0660 18 TPI part no. 9 2506 0680 24 TPI part no. 9 2506 0690

Adjustable blade guide

Vise and swivel support for stationary cutting and miter cuts up to 45°