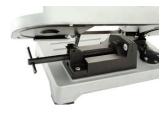

### 5 6093 0010 Blades Qty. 3 per pack

8/12 TPI part no. 9 2506 0650 10/14 TPI part no. 9 2506 0660 18 TPI part no. 9 2506 0680 24 TPI part no. 9 2506 0690

Adjustable blade guide

Vise and swivel support for stationary cutting and miter cuts up to 45°

#### CS UNITEC, Inc.

22 Harbor Ave., Norwalk, CT 06850 • 4330 Center St., Deer Park, TX 77536 USA

<sup>\*</sup> Exact dimensions of blades are 1335mm x 13mm x 0.65mm.

 $<sup>^{\</sup>star\star}$  Weight of saw only. Weight of saw, stationary table and vise is 48 lbs.