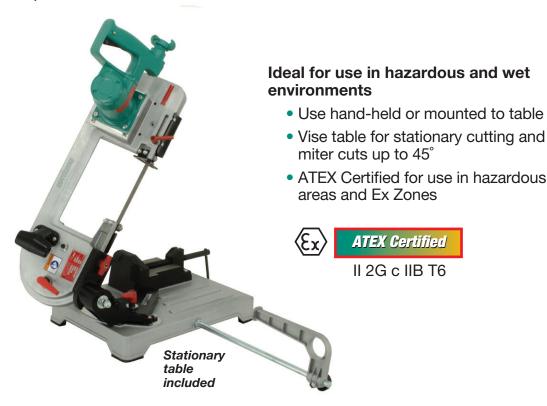

# **NEW AIR Band Saw with Clamp**

# Model No. 5 6093 0010

Replaces model no. 5 6003 0010

Handle includes safety lock

Tension lever for saw blade and second handle

### 5 6093 0010 Blades Qty. 3 per pack

8/12 TPI part no. 9 2506 0650 10/14 TPI part no. 9 2506 0660 18 TPI part no. 9 2506 0680 24 TPI part no. 9 2506 0690

Adjustable blade guide

Vise and swivel support for stationary cutting and miter cuts up to 45°