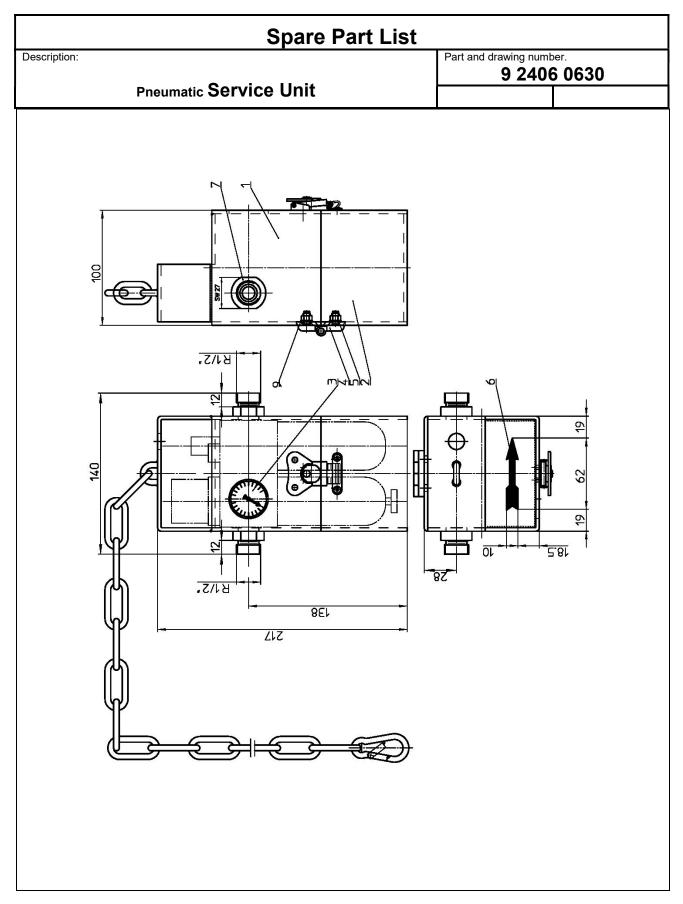

| Spare Part List |              |                                               |          |                                                |  |         |
|-----------------|--------------|-----------------------------------------------|----------|------------------------------------------------|--|---------|
| Descrip         | Description: |                                               |          | Part and drawing number:<br><b>9 2406 0630</b> |  |         |
|                 |              | Pneumatic Service Unit                        |          |                                                |  |         |
| Item            | Qty.         | Description                                   | Part and | d drawing no.                                  |  | Remarks |
| 1               | 1            | Box top                                       |          | 06 0610                                        |  |         |
| 1.1             | 1            | Fire brigade snap hook                        |          | 10 0040                                        |  |         |
| 2               | 1            | Box bottom                                    |          | 06 0620                                        |  |         |
| 3               | 1            | Maintenance unit with pressure control G 3/8" |          | 06 0360                                        |  |         |
| 4               | 1            | Screwed-on hinge                              | 9 39     | 15 0030                                        |  |         |
| 5               | 4            | Hexagonal nut                                 |          | 10 0120                                        |  |         |
| 6               | 1            | Sign directional arrow                        |          | 06 0030                                        |  |         |
| 7               | 2            | Nipple                                        |          | 05 1190                                        |  |         |
| 9               | 4            | Washer                                        |          | 02 0280                                        |  |         |
|                 |              |                                               |          |                                                |  |         |
|                 |              |                                               |          |                                                |  |         |
|                 |              |                                               |          |                                                |  |         |
|                 |              |                                               |          |                                                |  |         |
|                 |              |                                               |          |                                                |  |         |
|                 |              |                                               |          |                                                |  |         |
|                 |              |                                               |          |                                                |  |         |
|                 |              |                                               |          |                                                |  |         |
|                 |              |                                               |          |                                                |  |         |
|                 |              |                                               |          |                                                |  |         |
|                 |              |                                               |          |                                                |  |         |
|                 |              |                                               |          |                                                |  |         |
|                 |              |                                               |          |                                                |  |         |
|                 |              |                                               |          |                                                |  |         |
|                 |              |                                               |          |                                                |  |         |
|                 |              |                                               |          |                                                |  |         |
|                 |              |                                               |          |                                                |  |         |
|                 |              |                                               |          |                                                |  |         |
|                 |              |                                               |          |                                                |  |         |
|                 |              |                                               |          |                                                |  |         |
|                 |              |                                               |          |                                                |  |         |
|                 |              |                                               |          |                                                |  |         |
|                 |              |                                               |          |                                                |  |         |
|                 |              |                                               |          |                                                |  |         |
|                 |              |                                               |          |                                                |  |         |
|                 |              |                                               |          |                                                |  |         |
|                 |              |                                               |          |                                                |  |         |
|                 |              |                                               |          |                                                |  |         |
|                 |              |                                               |          |                                                |  |         |
|                 |              |                                               |          |                                                |  |         |