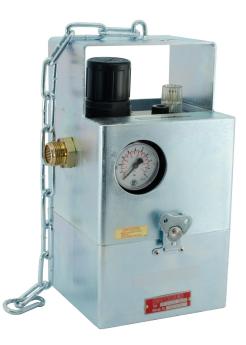

# **Pneumatic Service Unit** Type 9 2406 0600 9 2406 0630

9 2406 0640 9 2406 0650

Illustration can differ from the original

#### Pneumatic service units,

normally consisting of filter regulator and fog lubricator, are intended for cleaning compressed air for workshop purposes from liquid and solid contamination, for pressure regulation and for providing a fine oil spray for the lubrication for cylinders, valves, pneumatic tools etc. When used correctly and in accordance with the respective operating condition, they maintain the performance level of pneumatic plant and increase its service life.

#### Fitting

Sequence (in direction of arrow) in normal cases: Filter regulator-fog lubricator; the distance between the pneumatic service unit and the consumer point should be as short as possible. The units must be mounted vertically.

#### Filter regulator

#### **Pressure regulator**

System pressure in a compressed air installation fluctuates according to the size of the compressor (e.g. 6-10 or 10-16 bar, etc.). Pressure regulators reduce this fluctuating system pressure (upstream pressure) to the desired working pressure (downstream pressure) and maintain it constant.

#### **Fog lubricator**

The compressed air is enriched with a fine oil mist by the fog lubricator so that in this state it thus effects continuous and reliable lubrication of the pneumatically controlled compressed air tools, cylinders, valves, etc.