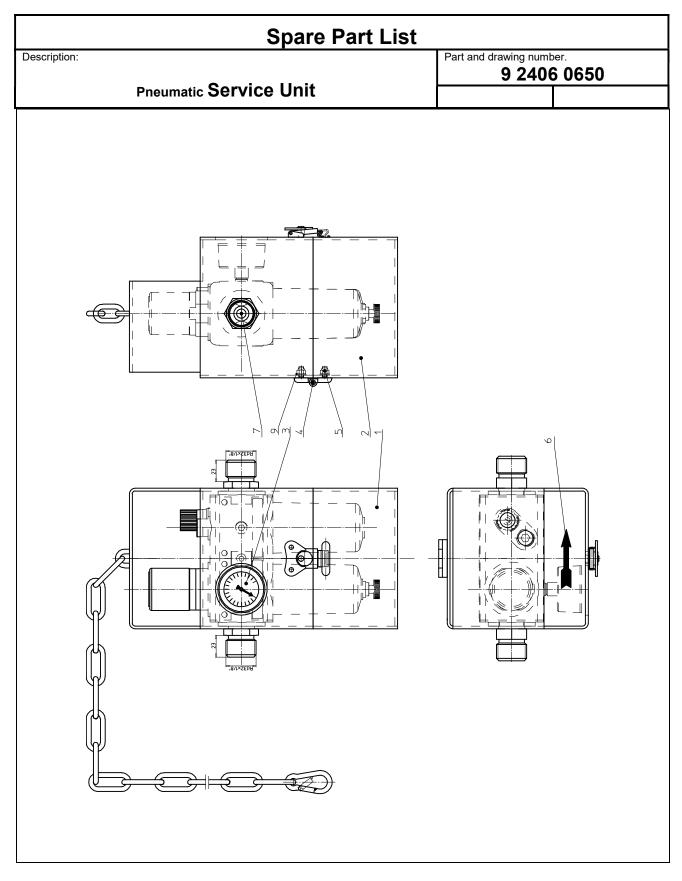

CS Unitec, Inc. • Toll-free: 800-700-5919 • Ph: 1-203-853-9522 • Email: info@csunitec.com • www.csunitec.com

|         |                                        | Spare Part                                    | List     |                                                |  |         |
|---------|----------------------------------------|-----------------------------------------------|----------|------------------------------------------------|--|---------|
| Descrip | Description:<br>Pneumatic Service Unit |                                               |          | Part and drawing number:<br><b>9 2406 0650</b> |  |         |
|         |                                        |                                               |          |                                                |  |         |
| Item    | Qty.                                   | Description                                   | Part and | d drawing no.                                  |  | Remarks |
| 1       | 1                                      | Box top                                       |          | 06 0641                                        |  |         |
| 1.1     | 1                                      | Fire brigade snap hook                        |          | 10 0040                                        |  |         |
| 2       | 1                                      | Box bottom                                    | 9 24     | 06 0646                                        |  |         |
| 3       | 1                                      | Maintenance unit with pressure control G 3/4" | 9 24     | 06 0370                                        |  |         |
| 4       | 1                                      | Screwed-on hinge                              | 9 39     | 15 0030                                        |  |         |
| 5       | 4                                      | Hexagonal nut                                 | 9 12     | 10 0120                                        |  |         |
| 6       | 1                                      | Sign directional arrow                        | 9 31     | 06 0030                                        |  |         |
| 7       | 2                                      | Nipple                                        |          | 12 6250                                        |  |         |
| 9       | 4                                      | Washer                                        |          | 02 0280                                        |  |         |
|         |                                        |                                               |          |                                                |  |         |
|         |                                        |                                               |          |                                                |  |         |
|         |                                        |                                               |          |                                                |  |         |
|         |                                        |                                               |          |                                                |  |         |
|         |                                        |                                               |          |                                                |  |         |
|         |                                        |                                               |          |                                                |  |         |
|         |                                        |                                               |          |                                                |  |         |
|         |                                        |                                               |          |                                                |  |         |
|         |                                        |                                               |          |                                                |  |         |
|         |                                        |                                               |          |                                                |  |         |
|         |                                        |                                               |          |                                                |  |         |
|         |                                        |                                               |          |                                                |  |         |
|         |                                        |                                               |          |                                                |  |         |
|         |                                        |                                               |          |                                                |  |         |
|         |                                        |                                               |          |                                                |  |         |
|         |                                        |                                               |          |                                                |  |         |
|         |                                        |                                               |          |                                                |  |         |
|         |                                        |                                               |          |                                                |  |         |
|         |                                        |                                               |          |                                                |  |         |
|         |                                        |                                               |          |                                                |  |         |
|         |                                        |                                               |          |                                                |  |         |
|         |                                        |                                               |          |                                                |  |         |
|         |                                        |                                               |          |                                                |  |         |
|         |                                        |                                               |          |                                                |  |         |
|         |                                        |                                               |          |                                                |  |         |
|         |                                        |                                               |          |                                                |  |         |
|         |                                        |                                               |          |                                                |  |         |
|         |                                        |                                               |          |                                                |  |         |
|         |                                        |                                               |          |                                                |  |         |
|         |                                        |                                               |          |                                                |  |         |