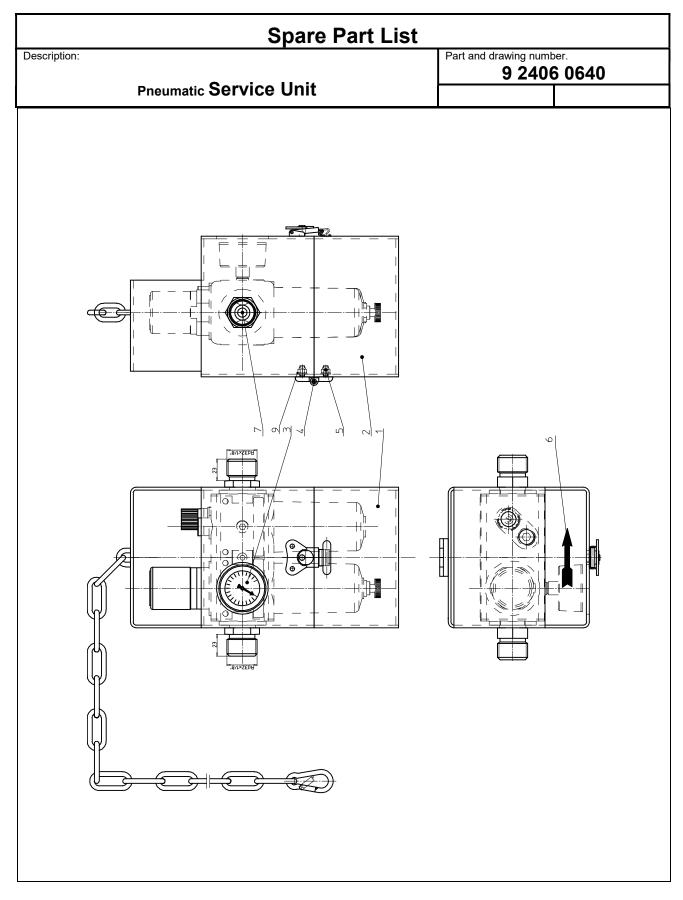

|         |                                        | Spare Part                                    | List     |                                         |  |         |
|---------|----------------------------------------|-----------------------------------------------|----------|-----------------------------------------|--|---------|
| Descrip | Description:<br>Pneumatic Service Unit |                                               |          | Part and drawing number:<br>9 2406 0640 |  |         |
|         |                                        |                                               |          |                                         |  |         |
| Item    | Qty.                                   | Description                                   | Part and | d drawing no.                           |  | Remarks |
| 1       | 1                                      | Box top                                       |          | 06 0641                                 |  |         |
| 1.1     | 1                                      | Fire brigade snap hook                        |          | 510 0040                                |  |         |
| 2       | 1                                      | Box bottom                                    | 9 24     | 06 0646                                 |  |         |
| 3       | 1                                      | Maintenance unit with pressure control G 3/4" | 9 24     | 06 0370                                 |  |         |
| 4       | 1                                      | Screwed-on hinge                              | 9 39     | 15 0030                                 |  |         |
| 5       | 4                                      | Hexagonal nut                                 | 9 12     | 10 0120                                 |  |         |
| 6       | 1                                      | Sign directional arrow                        | 9 31     | 06 0030                                 |  |         |
| 7       | 2                                      | Nipple                                        | 9 22     | 01 0180                                 |  |         |
| 9       | 4                                      | Washer                                        | 9 33     | 02 0280                                 |  |         |
|         |                                        |                                               |          |                                         |  |         |
|         |                                        |                                               |          |                                         |  |         |
|         |                                        |                                               |          |                                         |  |         |
|         |                                        |                                               |          |                                         |  |         |
|         |                                        |                                               |          |                                         |  |         |
|         |                                        |                                               |          |                                         |  |         |
|         |                                        |                                               |          |                                         |  |         |
|         |                                        |                                               |          |                                         |  |         |
|         |                                        |                                               |          |                                         |  |         |
|         |                                        |                                               |          |                                         |  |         |
|         |                                        |                                               |          |                                         |  |         |
|         |                                        |                                               |          |                                         |  |         |
|         |                                        |                                               |          |                                         |  |         |
|         |                                        |                                               |          |                                         |  |         |
|         |                                        |                                               |          |                                         |  |         |
|         |                                        |                                               |          |                                         |  |         |
|         |                                        |                                               |          |                                         |  |         |
|         |                                        |                                               |          |                                         |  |         |
|         |                                        |                                               |          |                                         |  |         |
|         |                                        |                                               |          |                                         |  |         |
|         |                                        |                                               |          |                                         |  |         |
|         |                                        |                                               |          |                                         |  |         |
|         |                                        |                                               |          |                                         |  |         |
|         |                                        |                                               |          |                                         |  |         |
|         |                                        |                                               |          |                                         |  |         |
|         |                                        |                                               |          |                                         |  |         |
|         |                                        |                                               |          |                                         |  |         |
|         |                                        |                                               |          |                                         |  |         |
|         |                                        |                                               |          |                                         |  |         |
|         |                                        |                                               |          |                                         |  |         |