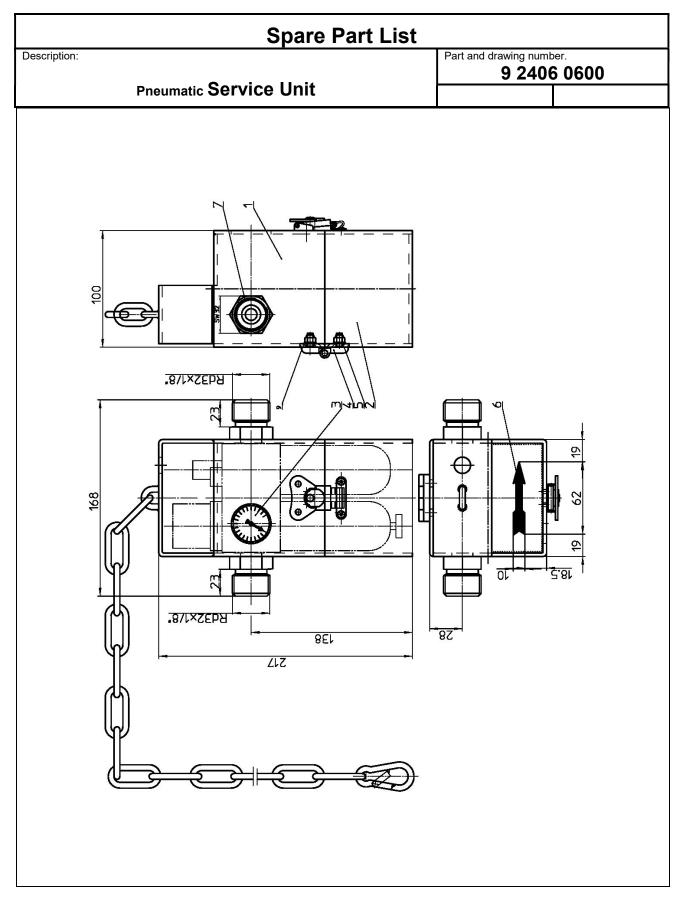

No responsibility can be accepted for damage which may result from non-observance of these instructions.

| Spare Part List |      |                                               |                                                |               |   |         |
|-----------------|------|-----------------------------------------------|------------------------------------------------|---------------|---|---------|
| Description:    |      |                                               | Part and drawing number:<br><b>9 2406 0600</b> |               |   |         |
|                 |      | Pneumatic Service Unit                        |                                                |               |   |         |
| Item            | Qty. | Description                                   | Part and                                       | d drawing no. |   | Remarks |
| 1               | 1    | Box top                                       |                                                | 06 0610       |   |         |
| 1.1             | 1    | Fire brigade snap hook                        |                                                | 10 0040       |   |         |
| 2               | 1    | Box bottom                                    |                                                | 06 0620       |   |         |
| 3               | 1    | Maintenance unit with pressure control G 3/8" | 9 24                                           | 06 0360       |   |         |
| 4               | 1    | Screwed-on hinge                              | 9 39                                           | 15 0030       |   |         |
| 5               | 4    | Hexagonal nut                                 | 9 12                                           | 10 0120       |   |         |
| 6               | 1    | Sign directional arrow                        | 9 31                                           | 06 0030       |   |         |
| 7               | 2    | Nipple for mining                             |                                                | 01 0230       |   |         |
| 9               | 4    | Washer                                        | 9 33                                           | 02 0280       |   |         |
|                 |      |                                               |                                                |               |   |         |
|                 |      |                                               |                                                |               |   |         |
|                 |      |                                               |                                                |               |   |         |
|                 |      |                                               |                                                |               |   |         |
|                 |      |                                               |                                                |               |   |         |
|                 |      |                                               |                                                |               |   |         |
|                 |      |                                               |                                                |               |   |         |
|                 |      |                                               |                                                |               |   |         |
|                 |      |                                               |                                                |               |   |         |
|                 |      |                                               |                                                |               |   |         |
|                 |      |                                               |                                                |               |   |         |
|                 |      |                                               |                                                |               |   |         |
|                 |      |                                               |                                                |               |   |         |
|                 |      |                                               |                                                |               |   |         |
|                 |      |                                               |                                                |               |   |         |
|                 |      |                                               |                                                |               |   |         |
|                 |      |                                               |                                                |               |   |         |
|                 |      |                                               |                                                |               |   |         |
|                 |      |                                               |                                                |               |   |         |
|                 |      |                                               |                                                |               |   |         |
|                 |      |                                               |                                                |               |   |         |
|                 |      |                                               |                                                |               |   |         |
|                 |      |                                               |                                                |               | - |         |
|                 |      |                                               |                                                |               | + |         |
|                 |      |                                               |                                                |               | + |         |
|                 |      |                                               |                                                |               |   |         |
|                 |      |                                               |                                                |               |   |         |
|                 |      |                                               |                                                |               | - |         |
|                 |      |                                               |                                                |               |   |         |
|                 |      |                                               |                                                |               | 1 |         |