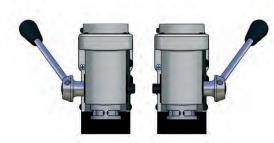

### MAB 155

**Cutter capacity** 1<sup>1</sup>/2" dia.

DRILLS

MAGNETIC

ш ВГ

ORTA

Δ.

### Horizontal motor mount for drilling in tight spaces

#### **Powerful • Reliable**

- 9.25 Amp doubleinsulated motor
- Ultra compact, 7" high
- Ratchet-style advancing mechanism for work in spaces with limited clearance
- Lightweight, 24 lbs.
- Intelligent electronic torque control
- · Designed for continuous use

## MAB 155 Specifications

Advancing lever can be mounted on either the left or right side of the MAB 155.

| MABasic 155 Specifications |                                                                    |
|----------------------------|--------------------------------------------------------------------|
| Motor Power                | 9.25 Amp / 110 Volt                                                |
| Weight                     | 24 lbs.                                                            |
| Hole Capacity              | 1 <sup>1</sup> /2" dia.                                            |
| Speed                      | 460 RPM                                                            |
| Magnet Base Size           | 6 <sup>5</sup> /16" L x 3 <sup>3</sup> /16" W                      |
| Dimensions                 | 7 <sup>1</sup> /8" H x 13 <sup>5</sup> /16" L x 4 <sup>3</sup> /4" |
|                            | W                                                                  |
| Magnetic Force (1" plate)  | 2640 lbs.                                                          |
| Arbor Bore                 | <sup>3</sup> /4" Weldon Shank                                      |
|                            |                                                                    |