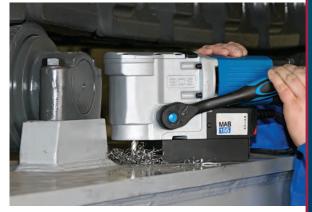

### Horizontal motor mount for drilling in tight spaces

#### **Powerful • Reliable**

- 9.25 Amp doubleinsulated motor
- Ultra compact, 7" high
- Ratchet-style advancing mechanism for work in spaces with limited clearance
- Lightweight, 24 lbs.
- Intelligent electronic torque control
- · Designed for continuous use

#### **Integrated Safety**

- Emergency-off function
- Internal cable routing
- Simple, ergonomic arrangement of controls for one-handed operation

Cutter Capacity

Ø 11/2"

advancing mechanism for work in spaces with limited clearance.