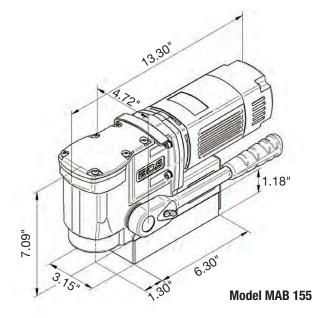

## MAB 155 Specifications

Advancing lever can be mounted on either the left or right side of the MAB 155.

| MABasic 155 Specifications |                                                                    |
|----------------------------|--------------------------------------------------------------------|
| Motor Power                | 9.25 Amp / 110 Volt                                                |
| Weight                     | 24 lbs.                                                            |
| Hole Capacity              | 1 <sup>1</sup> /2" dia.                                            |
| Speed                      | 460 RPM                                                            |
| Magnet Base Size           | 6 <sup>5</sup> /16" L x 3 <sup>3</sup> /16" W                      |
| Dimensions                 | 7 <sup>1</sup> /8" H x 13 <sup>5</sup> /16" L x 4 <sup>3</sup> /4" |
|                            | W                                                                  |
| Magnetic Force (1" plate)  | 2640 lbs.                                                          |
| Arbor Bore                 | <sup>3</sup> /4" Weldon Shank                                      |
|                            |                                                                    |