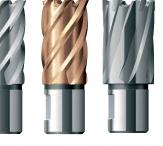

Model MAB 155 accepts cutters with 3/4" weldon shank. This unit has a maximum depth of cut of 1-1/2".

See pages 56-61 for our HSS, TiAIN and Carbide-tipped cutters.