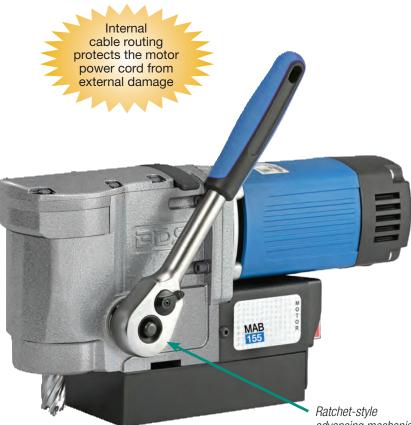

### Horizontal motor mount for drilling in tight spaces

#### **Powerful • Reliable**

- 9.25 Amp doubleinsulated motor
- Ultra compact, 7" high
- Ratchet-style advancing mechanism for work in spaces with limited clearance
- Lightweight, 24 lbs.
- Intelligent electronic torque control
- · Designed for continuous use

#### **Integrated Safety**

- Emergency-off function
- Internal cable routing
- Simple, ergonomic arrangement of controls for one-handed operation

Cutter Capacity

Ø 11/2"

advancing mechanism for work in spaces with limited clearance.

**Equipped with Electronic** Safety Shutoff Sensor (see p. 25)

> MAB 155 uses standard 3/4" shank annular cutters

460 \* Model MAB 155 accepts cutters with a 3/4" weldon

Speed Range

(RPM)

1-800-700-5919

shank and a maximum depth of cut of 1-1/2".