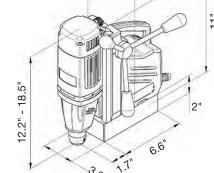

| MABasic 200 Specifications |                                                                               |
|----------------------------|-------------------------------------------------------------------------------|
| Motor Power                | 8.2 Amp / 110 Volt                                                            |
| Weight                     | 27 lbs.                                                                       |
| Hole Capacity              | 1 <sup>3</sup> /8" dia.                                                       |
| Twist Drill Capacity       | 1/2" dia.                                                                     |
| Speed                      | 450 RPM                                                                       |
| Magnet Base Size           | 6 <sup>5</sup> /8" L x 3 <sup>1</sup> /3" W                                   |
| Dimensions                 | 12 <sup>1</sup> / <sub>4</sub> " H x 9" L x 6 <sup>1</sup> / <sub>2</sub> " W |
| Magnetic Force (1" plate)  | 3080 lbs.                                                                     |
| Arbor Bore                 | 3/4" Weldon Shank                                                             |
| Internal Lubrication       | Oil Bottle Included                                                           |