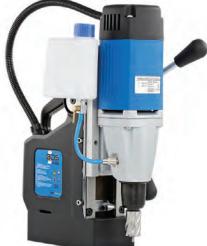

## **MABasic 200**

## Heavy-duty, purpose-built, single-speed workhorse

## Powerful • Reliable

- Strong 8.2 Amp motor
- Compact, lightweight and portable - 12-1/4" high, 27 lbs.

## Drill up to 1-3/8" dia.

- Uses annular cutters up to 1-3/8" dia.; 6-1/3" stroke
- Twist drilling capacity up to 1/2" dia.
- 3-1/3" stroke with included geared chuck
- Internal lubrication system

With included 1/2" geared chuck (IBC 18), this model easily converts to a standard drill press with a 3 1/3" stroke for conventional twist drills.

Equipped with Electronic Safety Shutoff Sensor (see p. 25)

| Standard Equipment includes lubrication           |
|---------------------------------------------------|
| bottle, 3/4" weldon arbor, 1/2" geared chuck,     |
| safety strap, carabin hook, allen keys, pilot pin |
| and carrying case.                                |

| MABasic 200 Specifications |                                                                               |
|----------------------------|-------------------------------------------------------------------------------|
| Motor Power                | 8.2 Amp / 110 Volt                                                            |
| Weight                     | 27 lbs.                                                                       |
| Hole Capacity              | 1 <sup>3</sup> /8" dia.                                                       |
| Twist Drill Capacity       | 1/2" dia.                                                                     |
| Speed                      | 450 RPM                                                                       |
| Magnet Base Size           | 6 <sup>5</sup> /8" L x 3 <sup>1</sup> /3" W                                   |
| Dimensions                 | 12 <sup>1</sup> / <sub>4</sub> " H x 9" L x 6 <sup>1</sup> / <sub>2</sub> " W |
| Magnetic Force (1" plate)  | 3080 lbs.                                                                     |
| Arbor Bore                 | 3/4" Weldon Shank                                                             |
| Internal Lubrication       | Oil Bottle Included                                                           |