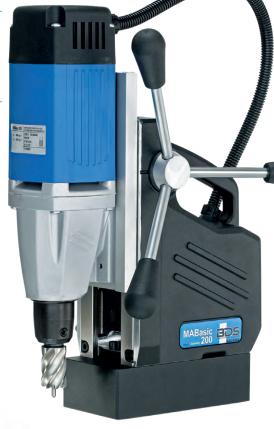

## **MABasic 200**

## Powerful • Reliable

- Strong 8.2 Amp motor
- Compact, lightweight and portable - 12-1/4" high, 27 lbs.

## Drill up to 1-3/8" dia.

- Uses annular cutters up to 1-3/8" dia.; 6-1/3" stroke
- Twist drilling capacity up to 1/2" dia.
- 3-1/3" stroke with included geared chuck
- Internal lubrication system

With included 1/2" geared chuck (IBC 18), this model easily converts to a standard drill press with a 3 1/3" stroke for conventional twist drills.

| MABasic 200 Specifications |                                                                               |
|----------------------------|-------------------------------------------------------------------------------|
| Motor Power                | 8.2 Amp / 110 Volt                                                            |
| Weight                     | 27 lbs.                                                                       |
| Hole Capacity              | 1 <sup>3</sup> /8" dia.                                                       |
| Twist Drill Capacity       | 1/2" dia.                                                                     |
| Speed                      | 450 RPM                                                                       |
| Magnet Base Size           | 6 <sup>5</sup> /8" L x 3 <sup>1</sup> /3" W                                   |
| Dimensions                 | 12 <sup>1</sup> / <sub>4</sub> " H x 9" L x 6 <sup>1</sup> / <sub>2</sub> " W |
| Magnetic Force (1" plate)  | 3080 lbs.                                                                     |
| Arbor Bore                 | 3/4" Weldon Shank                                                             |
| Internal Lubrication       | Oil Bottle Included                                                           |