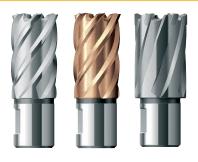

See pages 36-43 for our HSS, TiAIN and Carbide-tipped cutters.

► Annular Cutters: pages 36-46 ► Accessories: pages 47-53