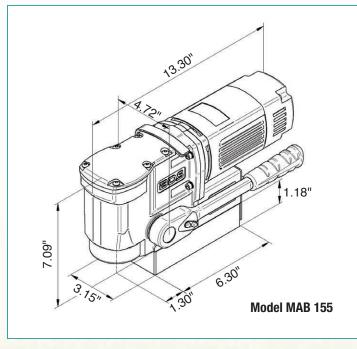

### **Model MAB 155 Specifications**

| Motor Power               | 9.25 Amp / 110 Volt                                                  |
|---------------------------|----------------------------------------------------------------------|
| Weight                    | 24 lbs.                                                              |
| Hole Capacity             | 1 <sup>1</sup> /2" dia.                                              |
| Speed                     | 460 RPM                                                              |
| Magnet Base Size          | 6 <sup>5</sup> /16" L x 3 <sup>3</sup> /16" W                        |
| Dimensions                | 7 <sup>1</sup> /8" H x 13 <sup>5</sup> /16" L x 4 <sup>3</sup> /4" W |
| Magnetic Force (1" plate) | 2640 lbs.                                                            |
| Arbor Bore                | <sup>3</sup> /4" Weldon Shank                                        |