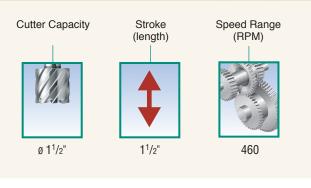

### **Model MAB 155 Specifications**

| Motor Power               | 9.25 Amp / 110 Volt                                                  |
|---------------------------|----------------------------------------------------------------------|
| Weight                    | 24 lbs.                                                              |
| Hole Capacity             | 1 <sup>1</sup> /2" dia.                                              |
| Speed                     | 460 RPM                                                              |
| Magnet Base Size          | 6 <sup>5</sup> /16" L x 3 <sup>3</sup> /16" W                        |
| Dimensions                | 7 <sup>1</sup> /8" H x 13 <sup>5</sup> /16" L x 4 <sup>3</sup> /4" W |
| Magnetic Force (1" plate) | 2640 lbs.                                                            |
| Arbor Bore                | <sup>3</sup> /4" Weldon Shank                                        |