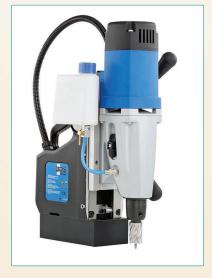

# **MABasic 400**

## Two gears – powerful and reliable

#### Powerful • Reliable

- 9.5 Amp double-insulated motor
- · 3/4" direct arbor

#### Drill up to 1-5/8" dia.

- · Uses annular cutters up to 1-5/8" dia.
- · Twist drilling capacity up to 5/8" dia.
- 3-1/3" stroke with chuck
- · Internal lubrication system
- · Compact and lightweight

With included 1/2" geared chuck, the MABasic 400 easily converts to standard drill press with a 31/3" stroke for conventional twist drills.

### **MABasic 400 Specifications**

| Motor Power      |               | 9.5 Amp / 110 Volt                                                            |
|------------------|---------------|-------------------------------------------------------------------------------|
| Weight           |               | 27 lbs.                                                                       |
| Hole Capacity    | /             | 1 <sup>5</sup> /8" dia.                                                       |
| Twist Drill Cap  | oacity        | 5/8" dia.                                                                     |
| Speeds           |               | 430 / 760 RPM (2 gears)                                                       |
| Magnet Base Size |               | 6 <sup>5</sup> /8" L x 3 <sup>1</sup> /3" W                                   |
| Dimensions       |               | 14" H x 9 <sup>1</sup> / <sub>2</sub> " L x 6 <sup>1</sup> / <sub>2</sub> " W |
| Magnetic Ford    | ce (1" plate) | 3080 lbs.                                                                     |
| Arbor Bore       |               | 3/4" Weldon Shank                                                             |
| Internal Lubric  | cation        | Oil Bottle Included                                                           |