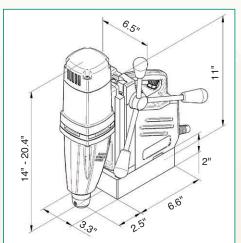

### **MABasic 400 Specifications**

| Motor Power      |               | 9.5 Amp / 110 Volt                                                            |
|------------------|---------------|-------------------------------------------------------------------------------|
| Weight           |               | 27 lbs.                                                                       |
| Hole Capacity    | /             | 1 <sup>5</sup> /8" dia.                                                       |
| Twist Drill Cap  | oacity        | 5/8" dia.                                                                     |
| Speeds           |               | 430 / 760 RPM (2 gears)                                                       |
| Magnet Base Size |               | 6 <sup>5</sup> /8" L x 3 <sup>1</sup> /3" W                                   |
| Dimensions       |               | 14" H x 9 <sup>1</sup> / <sub>2</sub> " L x 6 <sup>1</sup> / <sub>2</sub> " W |
| Magnetic Ford    | ce (1" plate) | 3080 lbs.                                                                     |
| Arbor Bore       |               | 3/4" Weldon Shank                                                             |
| Internal Lubric  | cation        | Oil Bottle Included                                                           |