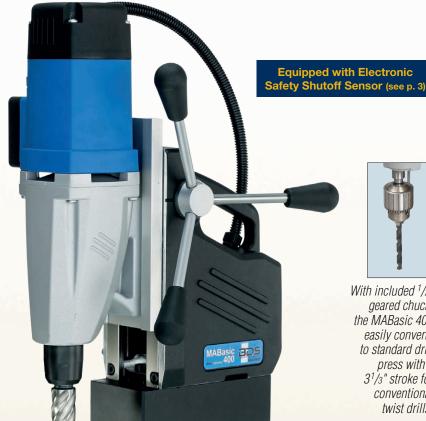

With included 1/2" geared chuck, the MABasic 400 easily converts to standard drill press with a 31/3" stroke for conventional twist drills.