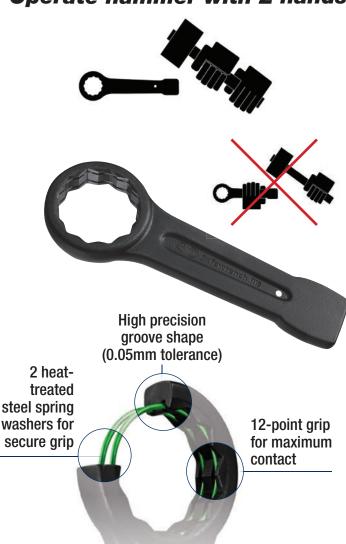

## **SAFE Striking Wrench**

Hands-Free – Secures itself in any position

## **Spring washers keep** Safewrench secure on bolt and nut even upside down Can be used as a counter-wrench **Drop protection** UNITEC

## **Use SAFEWRENCH®** to Prevent Hand Injuries

**Operate hammer with 2 hands** 

Manufactured of CRV30 chrome vanadium steel

Black coated surface for maximum rust protection

Sizes in inch: 1-1/4" to 2-3/4" and

metric: 24mm to 75mm