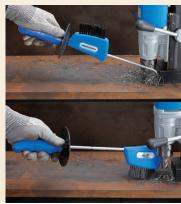

### Power Cleaner - POW 200

Two-in-one tool for removing chips

- Hook pulls away metal swarf from drill
- Brush cleans fine chips