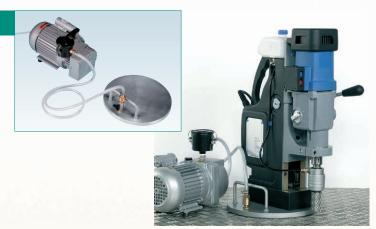

#### **Vacuum Plate for Channeled Plates**

Order No. **ZAV 301** (vacuum plate only)

Order No. **ZAV 310** (vacuum plate and vacuum pump, 110V)

Ideal for channeled plates. High-performance vacuum pump with circular oil lubrication. Clamping plate diameter: 11.8"