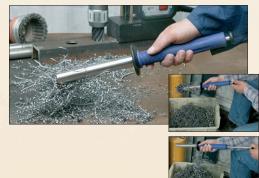

## **Metal Chip Cleanup Tools**

- Easily clean up sharp-edged drill chips, screws and other metal parts
- Ideal for hard-to-reach spaces

### Power Cleaner - POW 200

Two-in-one tool for removing chips

- Hook pulls away metal swarf from drill
- Brush cleans fine chips