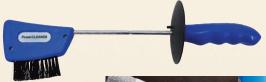

### Power Cleaner - POW 200

Two-in-one tool for removing chips

- Hook pulls away metal swarf from drill
- Brush cleans fine chips