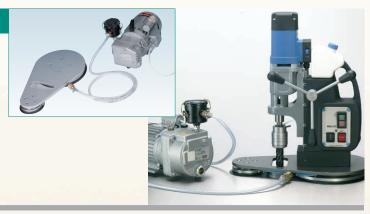

#### **Vacuum Plate for Smooth Surfaces**

Order No. ZAV 401 (vacuum plate only)

Order No. **ZAV 410** (vacuum plate and vacuum pump, 110V)

Ideal for smooth surfaces. High-performance vacuum pump with circular oil lubrication. Clamping plates with two suction surfaces and cut-through drilling area.