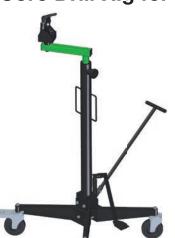

## Core Drill Rig for safer drilling in walls

- · Ideal for higher level drilling with hand-held drills
- · Reduces risk of fatigue and accidents
- Simple assembly without tools
- Hydraulic foot-operated pump for easy height adjustment
- Equipped with casters for mobility at the job site

Max. drilling

height to 90-1/2"

**EBW 2300** 

 Working Height
 57-1/2" to 90-1/2"

 Collar Diameter
 2-1/3" / 60mm

 Weight
 88 lbs.

Conveniently transport to job site.