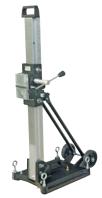

## Core Drill Rig for safer drilling in walls

- · Ideal for higher level drilling with hand-held drills
- · Reduces risk of fatigue and accidents
- Simple assembly without tools
- Hydraulic foot-operated pump for easy height adjustment
- Equipped with casters for mobility at the job site

**EBW 2300** 

 Working Height
 57-1/2" to 90-1/2"

 Collar Diameter
 2-1/3" / 60mm

 Weight
 88 lbs.

Conveniently transport to job site.