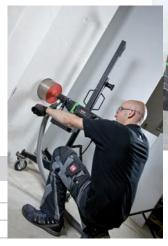

## Core Drill Rig for safer drilling in walls

- · Ideal for higher level drilling with hand-held drills
- · Reduces risk of fatigue and accidents
- Simple assembly without tools
- Hydraulic foot-operated pump for easy height adjustment
- Equipped with casters for mobility at the job site

Max. drilling

height to 90-1/2"

**EBW 2300** 

 Working Height
 57-1/2" to 90-1/2"

 Collar Diameter
 2-1/3" / 60mm

 Weight
 88 lbs.

Conveniently transport to job site.