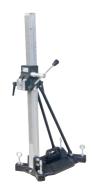

## **Core Drill Stands**

BST 104/60V Anchor Vacuum Stand, 30" high, 21 lbs.

BST 162 V Anchor Vacuum Stand, 38" high, 31 lbs.

BST 300 Anchor Stand, 44" high, 45 lbs.

BST 300 V Anchor Vacuum Stand, 44" high, 50 lbs.