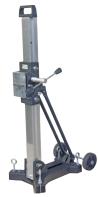

Max. drilling

height to 90-1/2"

## Core Drill Rig for safer drilling in walls

- · Ideal for higher level drilling with hand-held drills
- · Reduces risk of fatigue and accidents
- Simple assembly without tools
- Hydraulic foot-operated pump for easy height adjustment
- Equipped with casters for mobility at the job site

**EBW 2300** 

 Working Height
 57-1/2" to 90-1/2"

 Collar Diameter
 2-1/3" / 60mm

 Weight
 88 lbs.

Conveniently transport to job site.