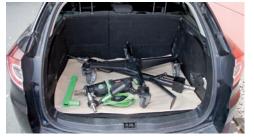

**EBW 2300** 

 Working Height
 57-1/2" to 90-1/2"

 Collar Diameter
 2-1/3" / 60mm

 Weight
 88 lbs.

Conveniently transport to job site.