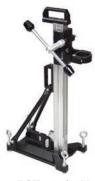

## **Core Drill Stands**

BST 104/60V Anchor Vacuum Stand, 30" high, 21 lbs.

BST 162 V Anchor Vacuum Stand, 38" high, 31 lbs.

BST 300 Anchor Stand, 44" high, 45 lbs.

BST 300 V Anchor Vacuum Stand, 44" high, 50 lbs.