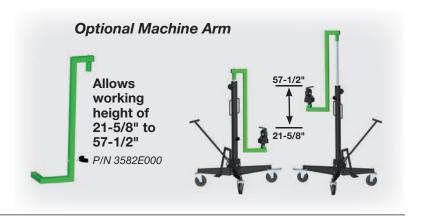

**EBW 2300** 

 Working Height
 57-1/2" to 90-1/2"

 Collar Diameter
 2-1/3" / 60mm

 Weight
 88 lbs.

Conveniently transport to job site.