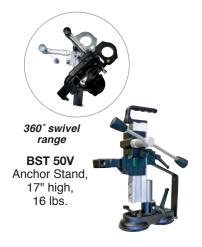

## **Core Drill Stands**

BST 104/60V Anchor Vacuum Stand, 30" high, 21 lbs.

BST 162 V Anchor Vacuum Stand, 38" high, 31 lbs.

BST 300 Anchor Stand, 44" high, 45 lbs.

BST 300 V Anchor Vacuum Stand, 44" high, 50 lbs.