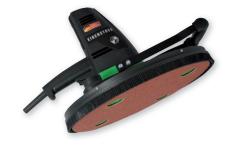

### **Insulation Board Sander**

### Sand foamed polystyrene and insulation

- Powerful, high-torque motor with stepless speed control
- Dust hood with brush rim, perforated sanding discs and dust extraction port allow for dust-free sanding when connected to industrial vacuum
- 14-1/2" diameter disc for covering large surfaces