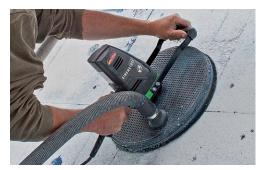

#### **Plaster Smoothing Machines**

## Smooth, scrape and clean plaster surfaces

- · Stepless speed control
- 14-1/2" diameter disc for covering large surfaces
- Lightweight
- Balanced handles for easier gliding along the surface

| Model EPG 400 |  |  |
|---------------|--|--|
| 5 Amp / 110 V |  |  |
| 14-1/2"       |  |  |
| 0-60 RPM      |  |  |
| 110 RPM       |  |  |
| Velcro        |  |  |
| 7.7 lbs.      |  |  |
|               |  |  |

Model EPG 400 WP is equipped with water supply for moistening of the wall with an atomized spray.