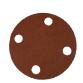

**Sandpaper, 24 grit 4-hole punch -**3 pieces/pack P/N 37671

| Model EWS 400    |               |  |
|------------------|---------------|--|
| Power            | 7 Amp / 110 V |  |
| Disc Diameter    | 14-1/2"       |  |
| Load Speed       | 0-85 RPM      |  |
| No-Load Speed    | 140 RPM       |  |
| Plate Connection | Velcro        |  |
| Weight           | 8.5 lbs.      |  |
|                  |               |  |