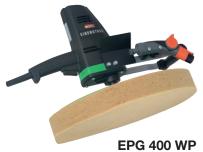

Model EPG 400 WP is equipped with water supply for moistening of the wall with an atomized spray.