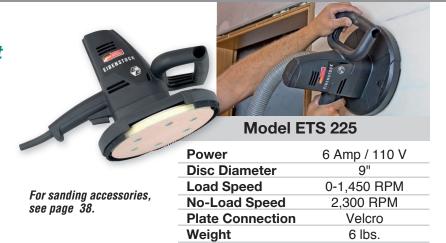

### **Drywall Sander, Plaster Smoothers & Board Sander**

#### **ETS 225**

# Lightweight and handy for tight spaces and small rooms

- Special dust hood with detachable segment allows sanding to the edge of the surface
- Motor is located above the sanding disc, away from dust, for longer tool life
- Coupled with a dust extraction vacuum, dust-free sanding discs reduce airborne dust for a cleaner and safer working environment
- Stepless speed control