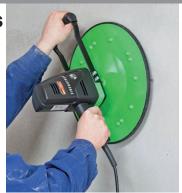

#### **Plaster Smoothing Machines**

## Smooth, scrape and clean plaster surfaces

- · Stepless speed control
- 14-1/2" diameter disc for covering large surfaces
- Lightweight
- Balanced handles for easier gliding along the surface

| Model EPG 400 |  |  |
|---------------|--|--|
| 5 Amp / 110 V |  |  |
| 14-1/2"       |  |  |
| 0-60 RPM      |  |  |
| 110 RPM       |  |  |
| Velcro        |  |  |
| 7.7 lbs.      |  |  |
|               |  |  |