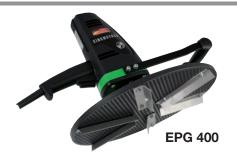

## Smooth, scrape and clean plaster surfaces

- · Stepless speed control
- 14-1/2" diameter disc for covering large surfaces
- Lightweight
- Balanced handles for easier gliding along the surface

| Model EPG 400 |  |  |
|---------------|--|--|
| 5 Amp / 110 V |  |  |
| 14-1/2"       |  |  |
| 0-60 RPM      |  |  |
| 110 RPM       |  |  |
| Velcro        |  |  |
| 7.7 lbs.      |  |  |
|               |  |  |