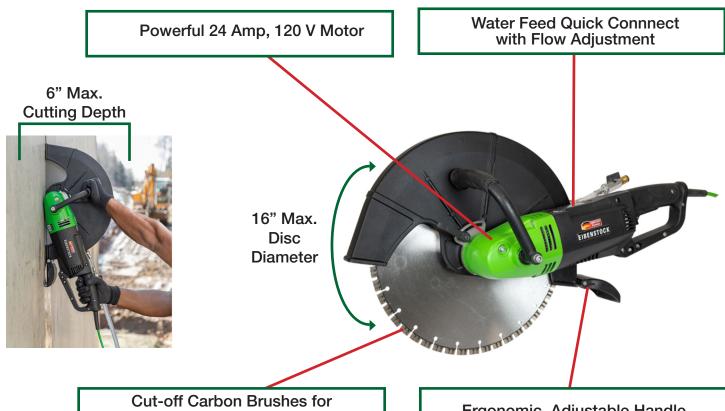

## **Wet-Cutting Circular Saw**

High-Torque Circular Saw for Wet-Cutting in Concrete, Stone, & More! Upgraded Features Include: Soft Start, Temperature Control, Over **Current Cut-Off, & Overload Indicator for Increased Longevity!** 

New wet-cutting circular saw with a spindle lock for an easy tool change. Ideal for wall cuttings for installations, as well as civil engineering, drilling & sawing operators, as well as gardening & landscaping professionals.

**Motor Protection** 

#### **Recommended Accessories:**

16" Premium Diamond **Cutting Disc** Order no. 3744T000

Ergonomic, Adjustable Handle

### **Made in Germany**

| Specifications |             |
|----------------|-------------|
| Part No.       | ETR 400.2 P |
| Power          | 24 Amps     |
| Voltage        | 120 V       |
| Weight         | 25 lbs.     |