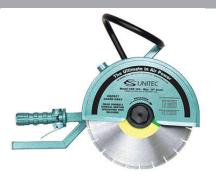

#### **CSH 135 & CSH 160**

- Handheld Cut-Off Saws
- Up to 18" blade capacity
- Lightweight & low maintenance
- Cut up to 7" deep