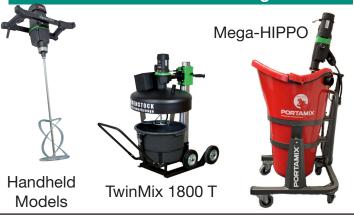

### **EDS 125**

- 5" Diamond Saw
- Wet & dry cutting of tile, stone, glass, & other materials
- Easy adjustable cutting depth up to 1-3/8"



#### **EDS 181**

- 8" Diamond Circular Saw
- Wet & dry cutting of concrete, stone, masonry, & other materials
- Easy adjustable cutting depth up to 3"



#### **CSH 135 & CSH 160**

- Handheld Cut-Off Saws
- Up to 18" blade capacity
- Lightweight & low maintenance
- Cut up to 7" deep

# **See our other Concrete Tools!**Wide Range of Diamond Core Drills





ETN 130/3.2 PO

- Electric, Pneumatic, & Hydraulic Models
- Precise cutting in floors, walls, & ceilings
- Hole dia. ranging from 5/32" to 14"
- Hand-held & rig-mounted models available
- Drill in reinforced concrete, brick, block, stone, & more

### Portable Mixers for Fast & Efficient Mixing



# Surface Preparation Floorings • Coatings • Mining



## **Distributed By:**



22 Harbor Ave, Norwalk CT 06850 4330 Center St, Deer Park, TX 77536 Phone 800-700-5919 • 203-853-9522 info@csunitec.com • www.csunitec.com