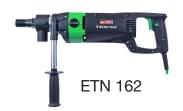

# **See our other Concrete Tools!**Wide Range of Diamond Core Drills

ETN 130/3.2 PO

- Electric, Pneumatic, & Hydraulic Models
- Precise cutting in floors, walls, & ceilings
- Hole dia. ranging from 5/32" to 14"
- Hand-held & rig-mounted models available
- Drill in reinforced concrete, brick, block, stone, & more