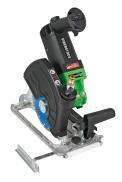

## **Wet-Cutting Circular Saw**

High-Torque Circular Saw for Wet-Cutting in Concrete, Stone, & More! Upgraded Features Include: Soft Start, Temperature Control, Over **Current Cut-Off, & Overload Indicator for Increased Longevity!** 

New wet-cutting circular saw with a spindle lock for an easy tool change. Ideal for wall cuttings for installations, as well as civil engineering, drilling & sawing operators, as well as gardening & landscaping professionals.

### **Made in Germany**

| Specifications |             |
|----------------|-------------|
| Part No.       | ETR 400.2 P |
| Power          | 24 Amps     |
| Voltage        | 120 V       |
| Weight         | 25 lbs.     |

Includes: Asembly Tools, Water Tank, & Diamond Cutting Blades