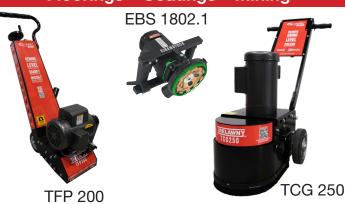

f tile, stone, glass, & other materials
- Easy adjustable cutting depth up to 1-3/8"



#### **EDS 181**

- 8" Diamond Circular Saw
- Wet & dry cutting of concrete, stone, masonry, & other materials
- Easy adjustable cutting depth up to 3"



#### **CSH 135 & CSH 160**

- Handheld Cut-Off Saws
- Up to 18" blade capacity
- Lightweight & low maintenance
- Cut up to 7" deep

# **See our other Concrete Tools!**Wide Range of Diamond Core Drills





ETN 130/3.2 PO

- Electric, Pneumatic, & Hydraulic Models
- Precise cutting in floors, walls, & ceilings
- Hole dia. ranging from 5/32" to 14"
- Hand-held & rig-mounted models available
- Drill in reinforced concrete, brick, block, stone, & more

### Portable Mixers for Fast & Efficient Mixing



# Surface Preparation Floorings • Coatings • Mining



## **Distributed By:**



22 Harbor Ave, Norwalk CT 06850 4330 Center St, Deer Park, TX 77536 Phone 800-700-5919 • 203-853-9522 info@csunitec.com • www.csunitec.com