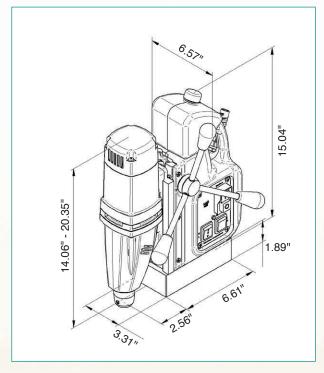

## **Model MAB 465 Specifications**

| Motor Power               | 9.5 Amp / 110 Volt                             |
|---------------------------|------------------------------------------------|
| Weight                    | 29 lbs.                                        |
| Hole Capacity             | 2" dia.*                                       |
| Twist Drill Capacity      | 5/8" dia.                                      |
| Speeds                    | 50-250 and 100-450 RPM                         |
| Magnet Base Size          | 6 <sup>5</sup> /8" L x 3 <sup>1</sup> /3" W    |
| Dimensions                | $14^{1}/8$ " H x $9^{5}/8$ " L x $6^{1}/2$ " W |
| Magnetic Force (1" plate) | 3750 lbs.                                      |
| Arbor Bore                | 3/4" Weldon Shank                              |
|                           |                                                |