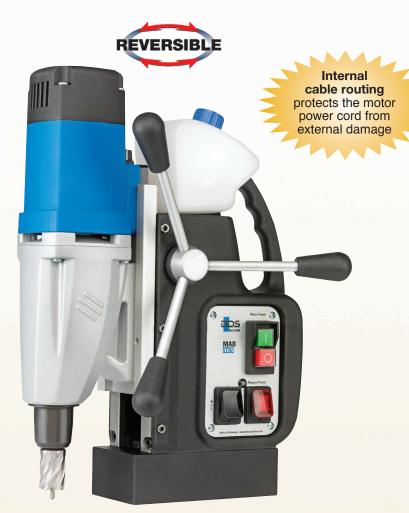

# **MAB 465**

## Reversible motor ideal for tapping and twist drilling

#### Powerful • Reliable

- 10.5 Amp doubleinsulated motor
- 14-1/8" high, 29 lbs.
- High-speed, variable-speed oilbath gearbox, ideal for annular cutters and twist drills
- · Designed for continuous use

#### Drill up to 2"\* dia. Tap up to 5/8" dia.

- Uses annular cutters up to 2"\* dia.
- Twist drilling capacity up to 5/8" dia.
- Tapping capacity up to 5/8" dia.
- · Integrated cutting oil reservoir
- · Automatic internal lubrication

#### **Integrated Safety**

- Green/Red LED magnetic force indicator for safe operation
- · Internal cable routing
- Simple, ergonomic arrangement of controls for one-handed operation
- · Emergency-off function