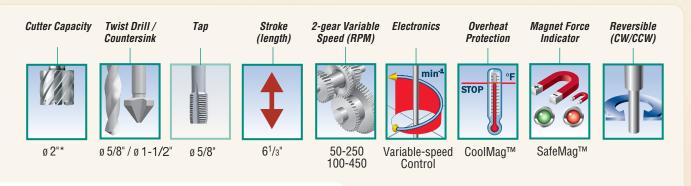

#### Drill up to 2"\* dia. Tap up to 5/8" dia.

- Uses annular cutters up to 2"\* dia.
- Twist drilling capacity up to 5/8" dia.
- Tapping capacity up to 5/8" dia.
- · Integrated cutting oil reservoir
- · Automatic internal lubrication

#### **Integrated Safety**

- Green/Red LED magnetic force indicator for safe operation
- · Internal cable routing
- Simple, ergonomic arrangement of controls for one-handed operation
- · Emergency-off function

Equipped with Electronic Safety Shutoff Sensor (see p. 3)

\*With TCT Annular Cutters, 1-5/8" capacity with all other annular cutters

## **Model MAB 465 Specifications**

| Motor Power               | 9.5 Amp / 110 Volt                             |
|---------------------------|------------------------------------------------|
| Weight                    | 29 lbs.                                        |
| Hole Capacity             | 2" dia.*                                       |
| Twist Drill Capacity      | 5/8" dia.                                      |
| Speeds                    | 50-250 and 100-450 RPM                         |
| Magnet Base Size          | 6 <sup>5</sup> /8" L x 3 <sup>1</sup> /3" W    |
| Dimensions                | $14^{1}/8$ " H x $9^{5}/8$ " L x $6^{1}/2$ " W |
| Magnetic Force (1" plate) | 3750 lbs.                                      |
| Arbor Bore                | 3/4" Weldon Shank                              |
|                           |                                                |