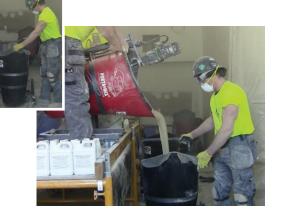

## Pelican Cart for use with MEGA HIPPO Mixing Stations

For uninterrupted mixing, use your MEGA HIPPO

Portable Mixing Station as a stationary mixer and pour the mixed material into the Pelican Cart for transport to the application area.