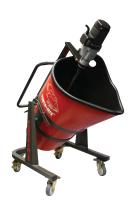

## Pelican Cart for use with MEGA HIPPO Mixing Stations

For uninterrupted mixing, use your MEGA HIPPO

Portable Mixing Station as a stationary mixer and pour the mixed material into the Pelican Cart for transport to the application area.