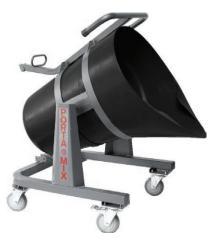

## **Pelican Cart with Canister**

The PORTAMIX Pelican Cart offers the user options to move and pour materials at the application area quickly and easily. The transport cart boosts productivity, lowers labor costs and reduces physical effort.

## **PMP80**

- 360° maneuverability and large handle design for easy steering and transport of material
- Transport a full PORTAMIX load, eliminating the need to fill and carry individual buckets or containers
- · Quick-release tilt lock
- · Accurate, controlled dispensing
- Sturdy welded frame for heavy loads and long life
- Comes with 20-gallon canister for clean dispensing
- Heavy-duty casters

Cart dimensions: 26.75"L x 24"W x 42.75"H; weight: 38.5 lbs.