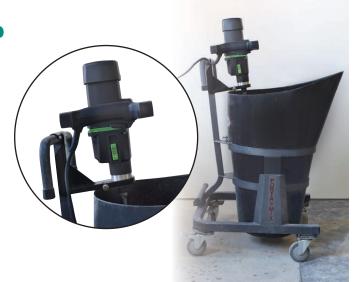

## Optional Accessory for the Pelican Cart PROOF Hand-Hold Mixer Clamp

PP600 - Hand-Held Mixer Clamp for Pelican Cart

Clamp attaches to the Pelican Cart frame to mount a hand-held mixer.