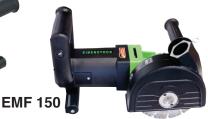

## Cut channels and parallel grooves in walls and floors

- · Cut channels in concrete and masonry
- · Ideal for electricians, plumbers and other contractors
- Cut two parallel grooves up to 1<sup>13</sup>/<sub>16</sub>" wide x 2<sup>2</sup>/<sub>5</sub>" deep (Model EMF 180)
- · Operates with two parallel blades and spacers
- · Compact with parallel grips for easy handling
- · Works 5/8" from the edge or corner
- Closed vacuum hood for efficient dust collection, optimal air flow and easy removal of fragments; vacuum hose lock
- Motor overload protection with optical overload indicator

| Model No. | Power        | Blade<br>Dia. | Load<br>Speed<br>(RPM) | No-Load<br>Speed<br>(RPM) | Arbor<br>Size | Maximum Slot<br>Width | Maximum<br>Milling Depth | Weight<br>(lbs.) | Premium<br>Blade<br>Part No. |
|-----------|--------------|---------------|------------------------|---------------------------|---------------|-----------------------|--------------------------|------------------|------------------------------|
| EMF 150   | 20 Amp, 110V | 6"            | 4300                   | 7500                      | 7/8"          | 1-13/16" (46mm)       | 1-3/4" (46mm)            | 12.8             | 37441                        |
| EMF 180   | 20 Amp, 110V | 7"            | 2200                   | 3100                      | 7/8"          | 1-13/16" (46mm)       | 2-2/5" (60mm)            | 16.5             | 37443                        |