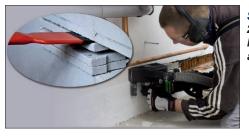

## Cut channels and parallel grooves in walls and floors

- · Cut channels in concrete and masonry
- · Ideal for electricians, plumbers and other contractors
- Cut two parallel grooves up to 1<sup>13</sup>/<sub>16</sub>" wide x 2<sup>2</sup>/<sub>5</sub>" deep (Model EMF 180)
- · Operates with two parallel blades and spacers
- · Compact with parallel grips for easy handling
- · Works 5/8" from the edge or corner
- Closed vacuum hood for efficient dust collection, optimal air flow and easy removal of fragments; vacuum hose lock
- Motor overload protection with optical overload indicator