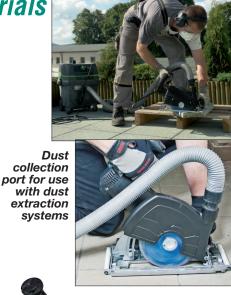

## 7" Wet/Dry Saw for hard stone materials

- Adjustable cutting depth up to 2-1/2" for precise cuts
- · Ideal for landscapers, renovators and stone shops
- Vacuum connection for use with CS Unitec's dust extraction vacuum systems

Standard Equipment: 2 premium diamond blades, carrying case and spanner wrench.

Dust collection port for use with dust extraction systems