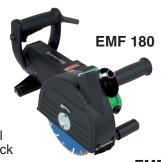

## Cut channels and parallel grooves in walls and floors

- · Cut channels in concrete and masonry
- · Ideal for electricians, plumbers and other contractors
- Cut two parallel grooves up to 1<sup>13</sup>/<sub>16</sub>" wide x 2<sup>2</sup>/<sub>5</sub>" deep (Model EMF 180)
- · Operates with two parallel blades and spacers
- · Compact with parallel grips for easy handling
- · Works 5/8" from the edge or corner
- Closed vacuum hood for efficient dust collection, optimal air flow and easy removal of fragments; vacuum hose lock
- Motor overload protection with optical overload indicator

| Model No. | Power        | Blade<br>Dia. | Load<br>Speed<br>(RPM) | No-Load<br>Speed<br>(RPM) | Arbor<br>Size | Maximum Slot<br>Width | Maximum<br>Milling Depth | Weight<br>(lbs.) | Premium<br>Blade<br>Part No. |
|-----------|--------------|---------------|------------------------|---------------------------|---------------|-----------------------|--------------------------|------------------|------------------------------|
| EMF 150   | 20 Amp, 110V | 6"            | 4300                   | 7500                      | 7/8"          | 1-13/16" (46mm)       | 1-3/4" (46mm)            | 12.8             | 37441                        |
| EMF 180   | 20 Amp, 110V | 7"            | 2200                   | 3100                      | 7/8"          | 1-13/16" (46mm)       | 2-2/5" (60mm)            | 16.5             | 37443                        |