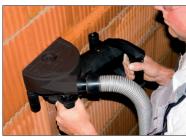

## Cut channels and parallel grooves in walls and floors

- · Cut channels in concrete and masonry
- · Ideal for electricians, plumbers and other contractors
- Cut two parallel grooves up to 1<sup>13</sup>/<sub>16</sub>" wide x 2<sup>2</sup>/<sub>5</sub>" deep (Model EMF 180)
- · Operates with two parallel blades and spacers
- · Compact with parallel grips for easy handling
- · Works 5/8" from the edge or corner
- Closed vacuum hood for efficient dust collection, optimal air flow and easy removal of fragments; vacuum hose lock
- Motor overload protection with optical overload indicator

Standard Equipment: 2 premium diamond blades, carrying case and spanner wrench.

Dust collection port for use with dust extraction systems